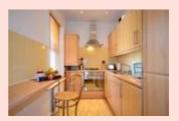

#### Map showing house location

Ground Floor
Approx: 65.2 sq. metres (701.9 sq. feet)

Bedroom 1
3.00m x 4.36m

Lounge
4.73m x 4.11m

Kitchen
3.36m
1.80m.

Total area: approx. 65.2 sq. metres (701.9 sq. feet)