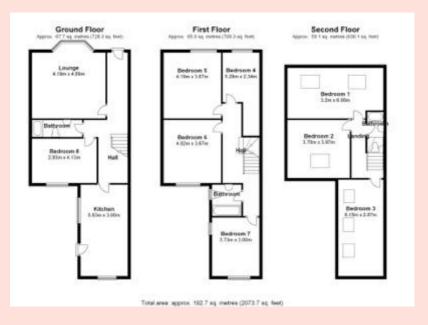

# STUDENT HOUSES IN JESMOND



## For houses that stand out from the crowd



Scan the code with your smart phone to view more properties on our web site

Viewings call 0797 124 1919 or 0797 066 3548 www.studenthousesinjesmond.co.uk

#### 213 Osborne Road – Jesmond – NE2 3LH



8 bedrooms - 3 bathrooms





Available 1<sup>st</sup> July 2017 - £99.50 per week

### Free Wi-Fi Internet 42" Plasma TV No Agency Fees

- 8 bed student house
- All double bedrooms
- 12 month contract
- £99.50 per week

### **Low Deposit**

- **Deposit fully protected**
- All double glazed
- Weekly cleaner
- 24/7 maintenance

### Map showing house location



#### **Floorplan**