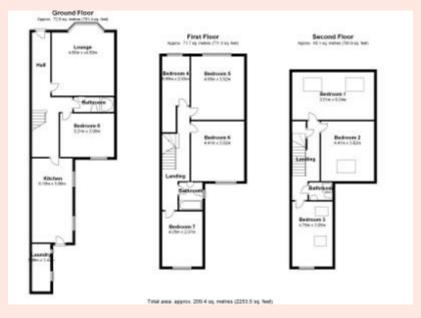

# STUDENT HOUSES IN JESMOND



## For houses that stand out from the crowd



Scan the code with your smart phone to view more properties on our web site

Viewings call 0797 124 1919 or 0797 066 3548 www.studenthousesinjesmond.co.uk

#### 45 Queens Terrace – Jesmond – NE2 2PJ



8 bedrooms - 3 bathrooms





Available 1<sup>st</sup> July 2017 - £102.50 per week

### Free Wi-Fi Internet No Agency Fees

- 8 bed student house
- All double bedrooms
- 12 month contract
- £102.50 per week

#### 42" Plasma TV Low Deposit

- Deposit fully protected
- All double glazed
- Weekly cleaner
- 24/7 maintenance

#### Map showing house location



#### **Floorplan**



#### **Legal Documents**



#### **Fire safety**